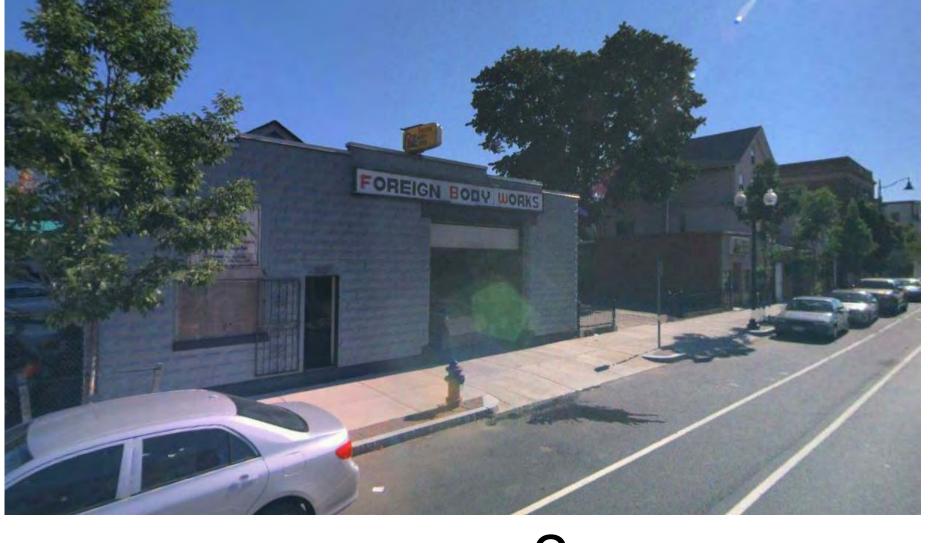

REGISTRATION

Street View & Perspectives

**A-303** 595-593 Somerville Ave

Copy of Street Elevation
1" = 30'-0"

3 3D View 2

4 A-300

2 FIRST FLOOR A100 Scale:1/4"=1'-0"

1 BASEMENT A100 Scale:1/4"=1'-0" PROJECT NAME
593 SOMEVILLE AVE
RESIDENCES