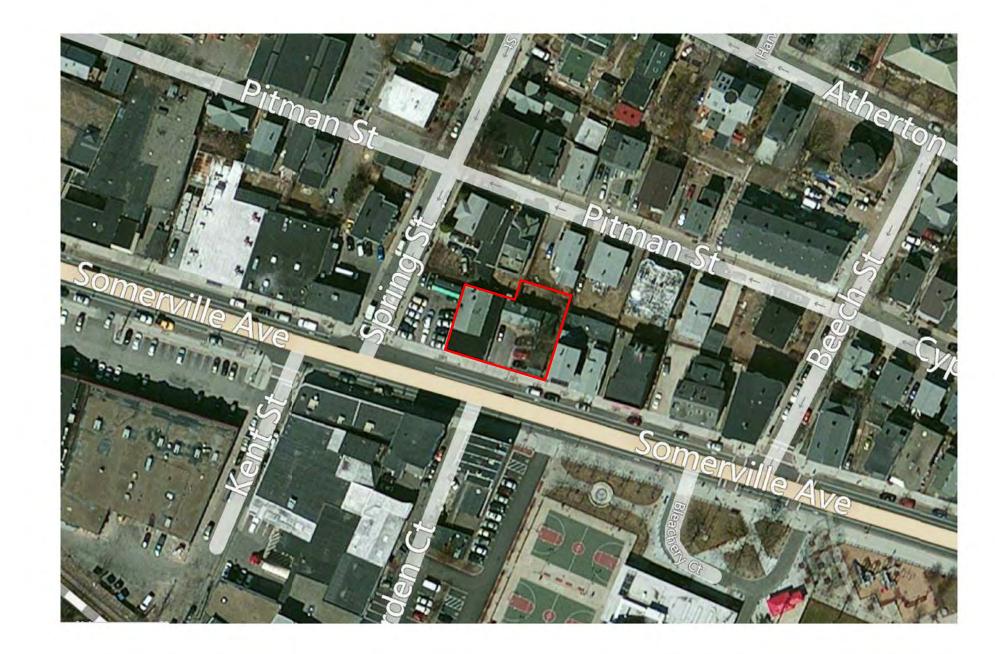

### ARCHITECT KHALSA DESIGN INC.

17 IVALOO STREET SUITE 400 SOMERVILLE, MA 02143 TELEPHONE: 617-591-8682 FAX: 617-591-2086

CONSULTANTS:

Site Context

REVISIONS

12031 10-18-13 MT KDI

**Z-001** 593 SOMERVILLE AVE RESIDENCES