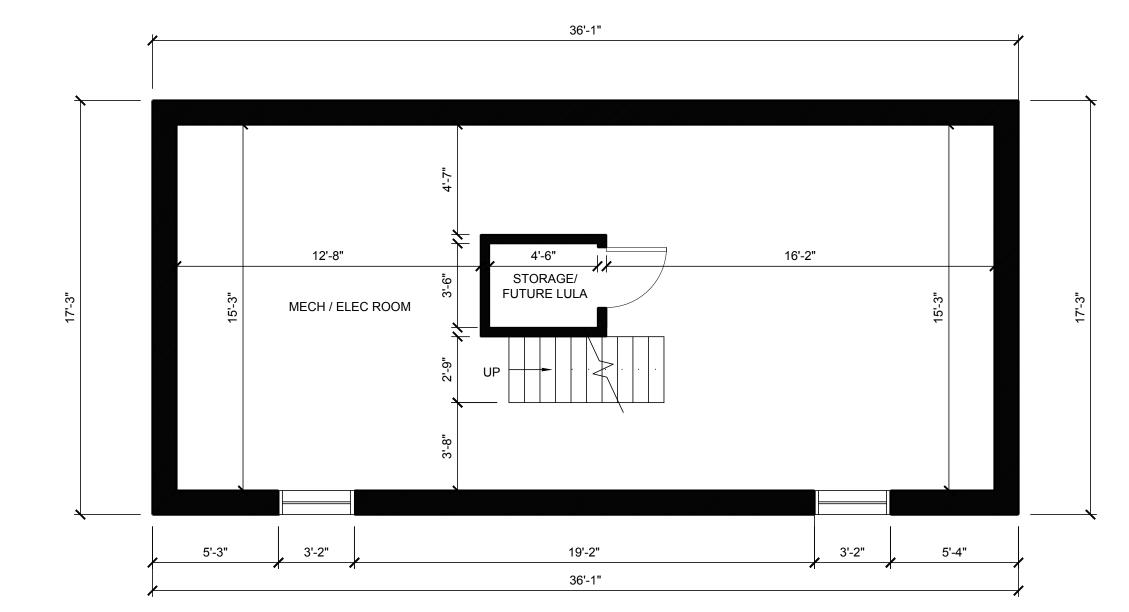

REGISTRATION

Street View & Perspectives

**A-303** 595-593 Somerville Ave

Copy of Street Elevation
1" = 30'-0"

3 3D View 2

4 A-300

2 FIRST FLOOR A100 Scale:1/4"=1'-0"

1 BASEMENT A100 Scale:1/4"=1'-0" PROJECT NAME
593 SOMEVILLE AVE
RESIDENCES