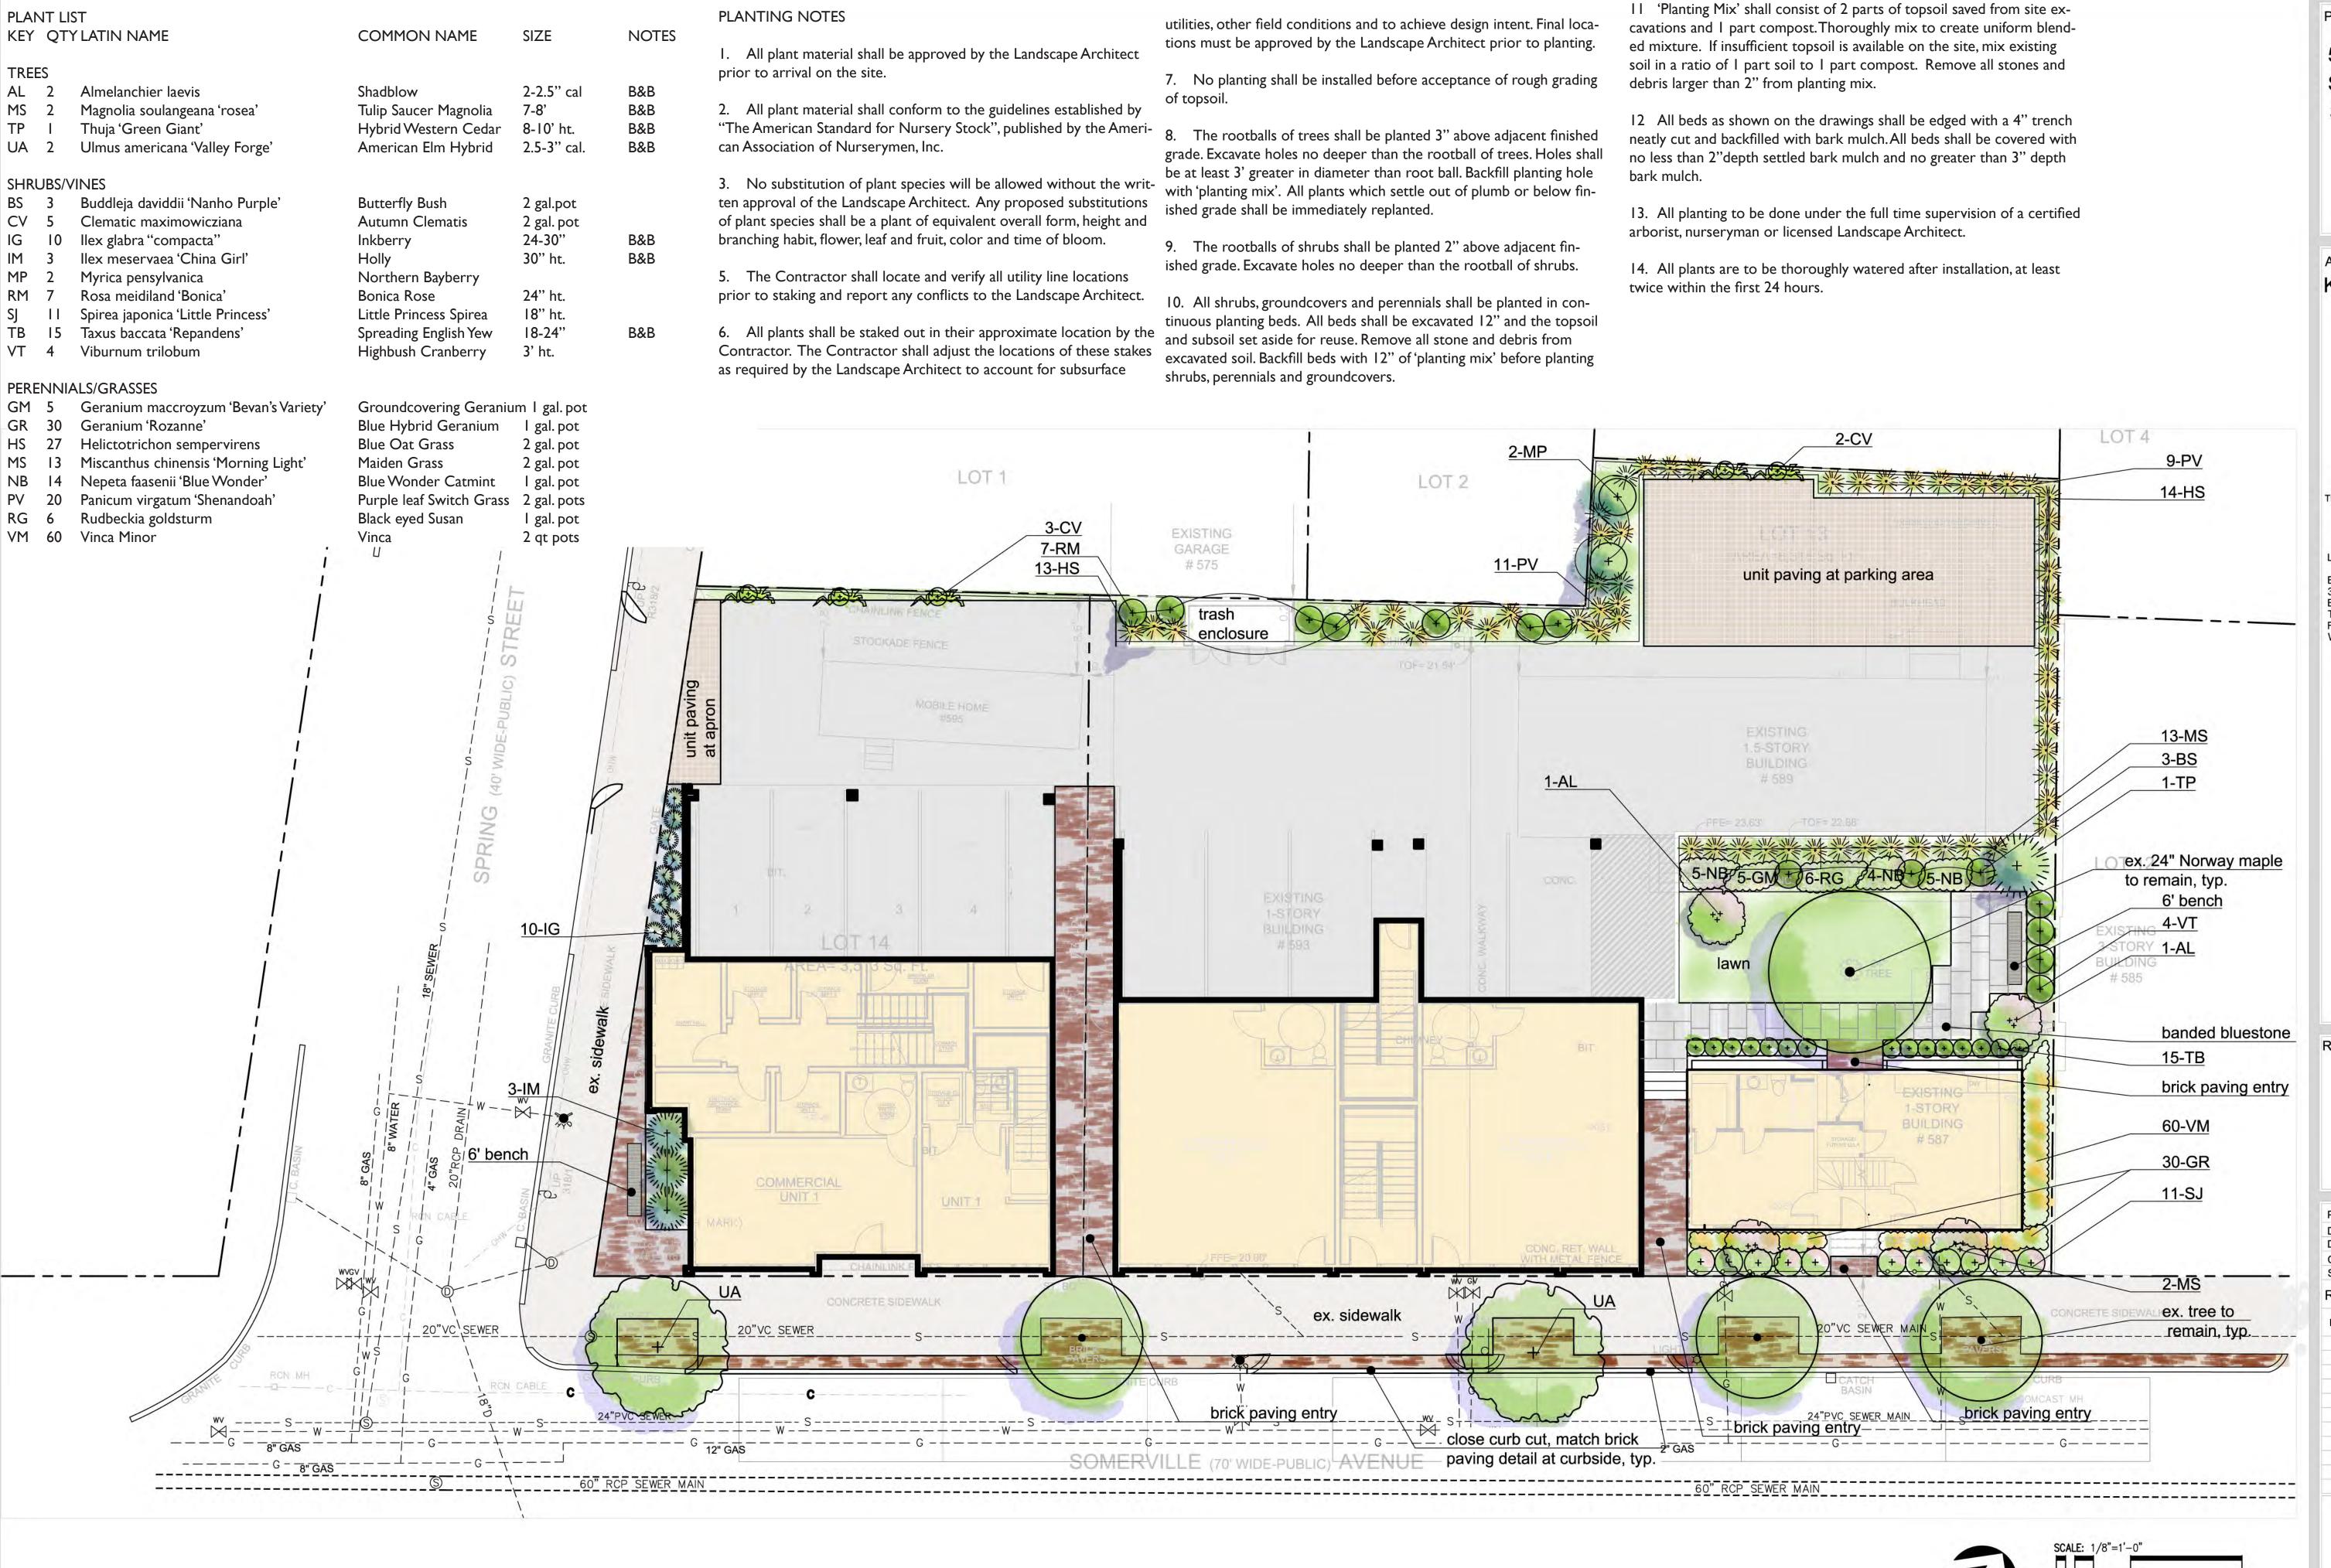

PROJECT NAME

593 - 595 SOMERVILLE AVE SOMERVILLE MA

ARCHITECT
KHALSA DESIGN INC.

17 IVALOO STREET, SUITE 400 SOMERVILLE, MA 02143 TELEPHONE 617-591-8682 FAX: 617-591-2086

LANDSCAPE ARCHITECT

Blair Hines Design Associates
318 Harvard Street, Suite 25
Brookline, MA 02446
T: 617-735-1180
F: 617-608-5025
W: www.blairhinesdesignassociates.com