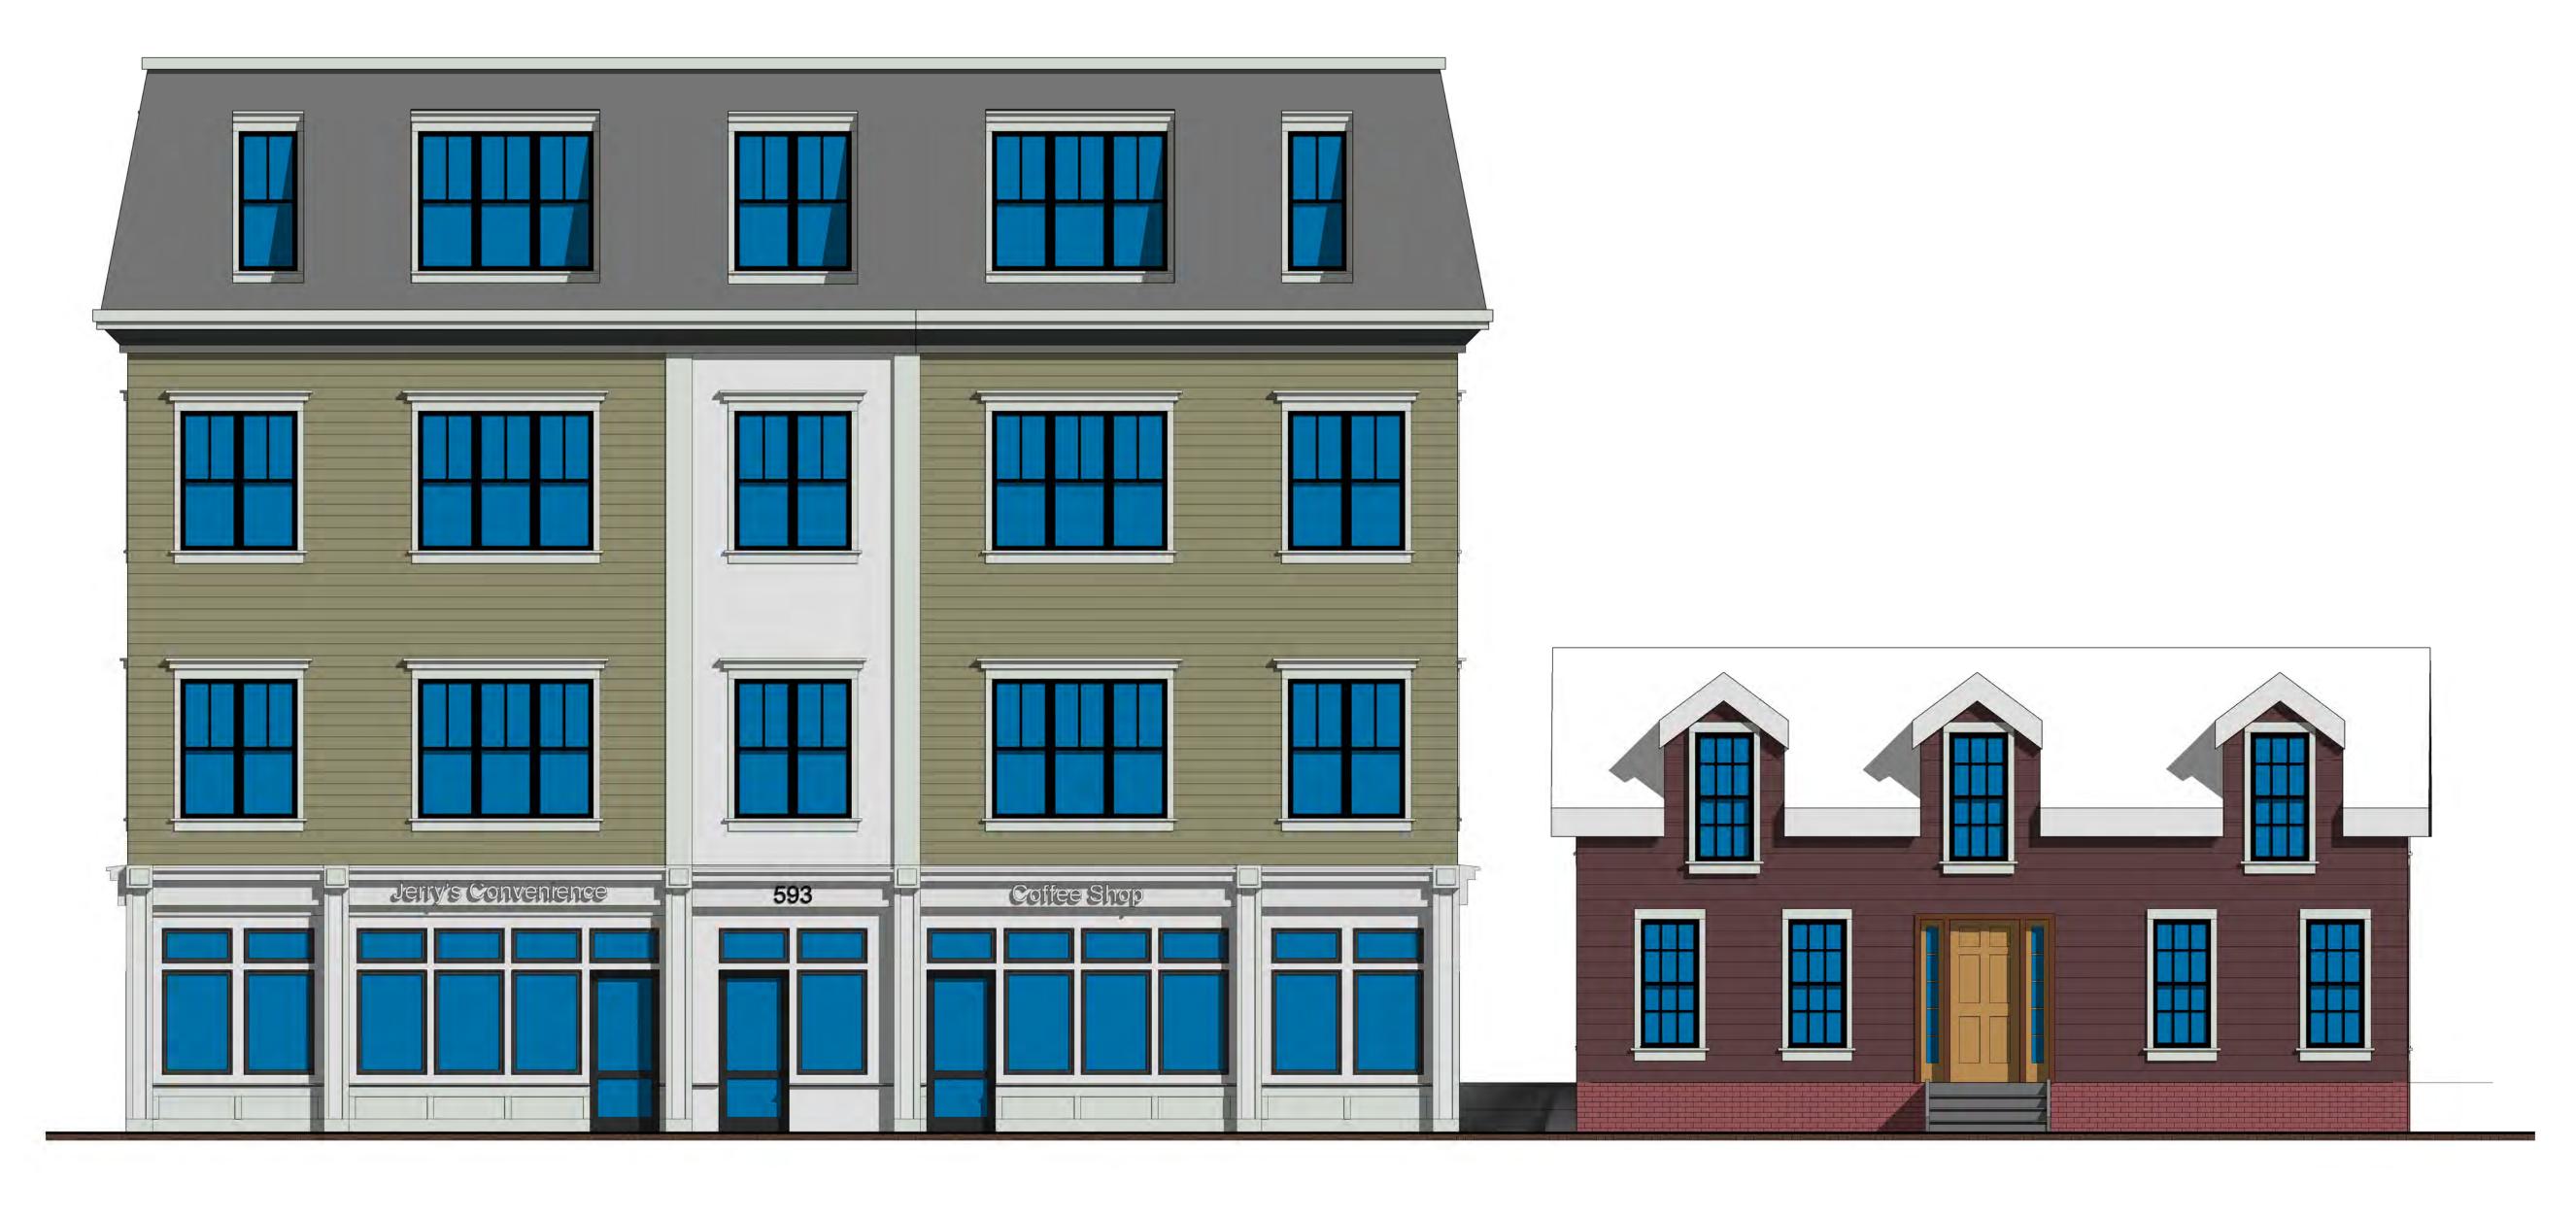

FRONT,SIDE,REAR ELEVATIONS

GRADE

BASEMENT LEVEL
ELEVATION -6'-11 1/2"

- BRICK LEDGE @ NEW
CONCRETE FOUNDATION

2 SIDE ELEVATION A 300 Scale:1/4"=1'-0"

A-103

PROJECT NAME