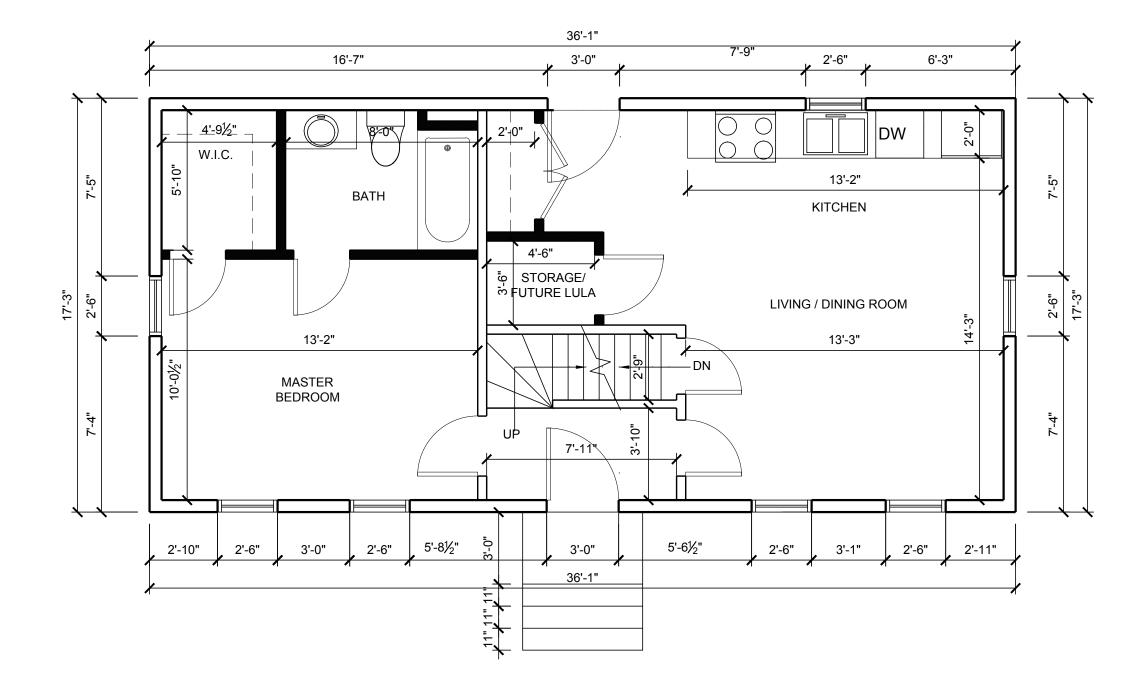

CONSULTANTS:

12031 10-18-13 JSK 1/4" = 1'-0"

Date

First & Second Floor Plans

**A-100** 

A-101

12031 10-18-13 MT JSK 1/4" = 1'-0"

Date