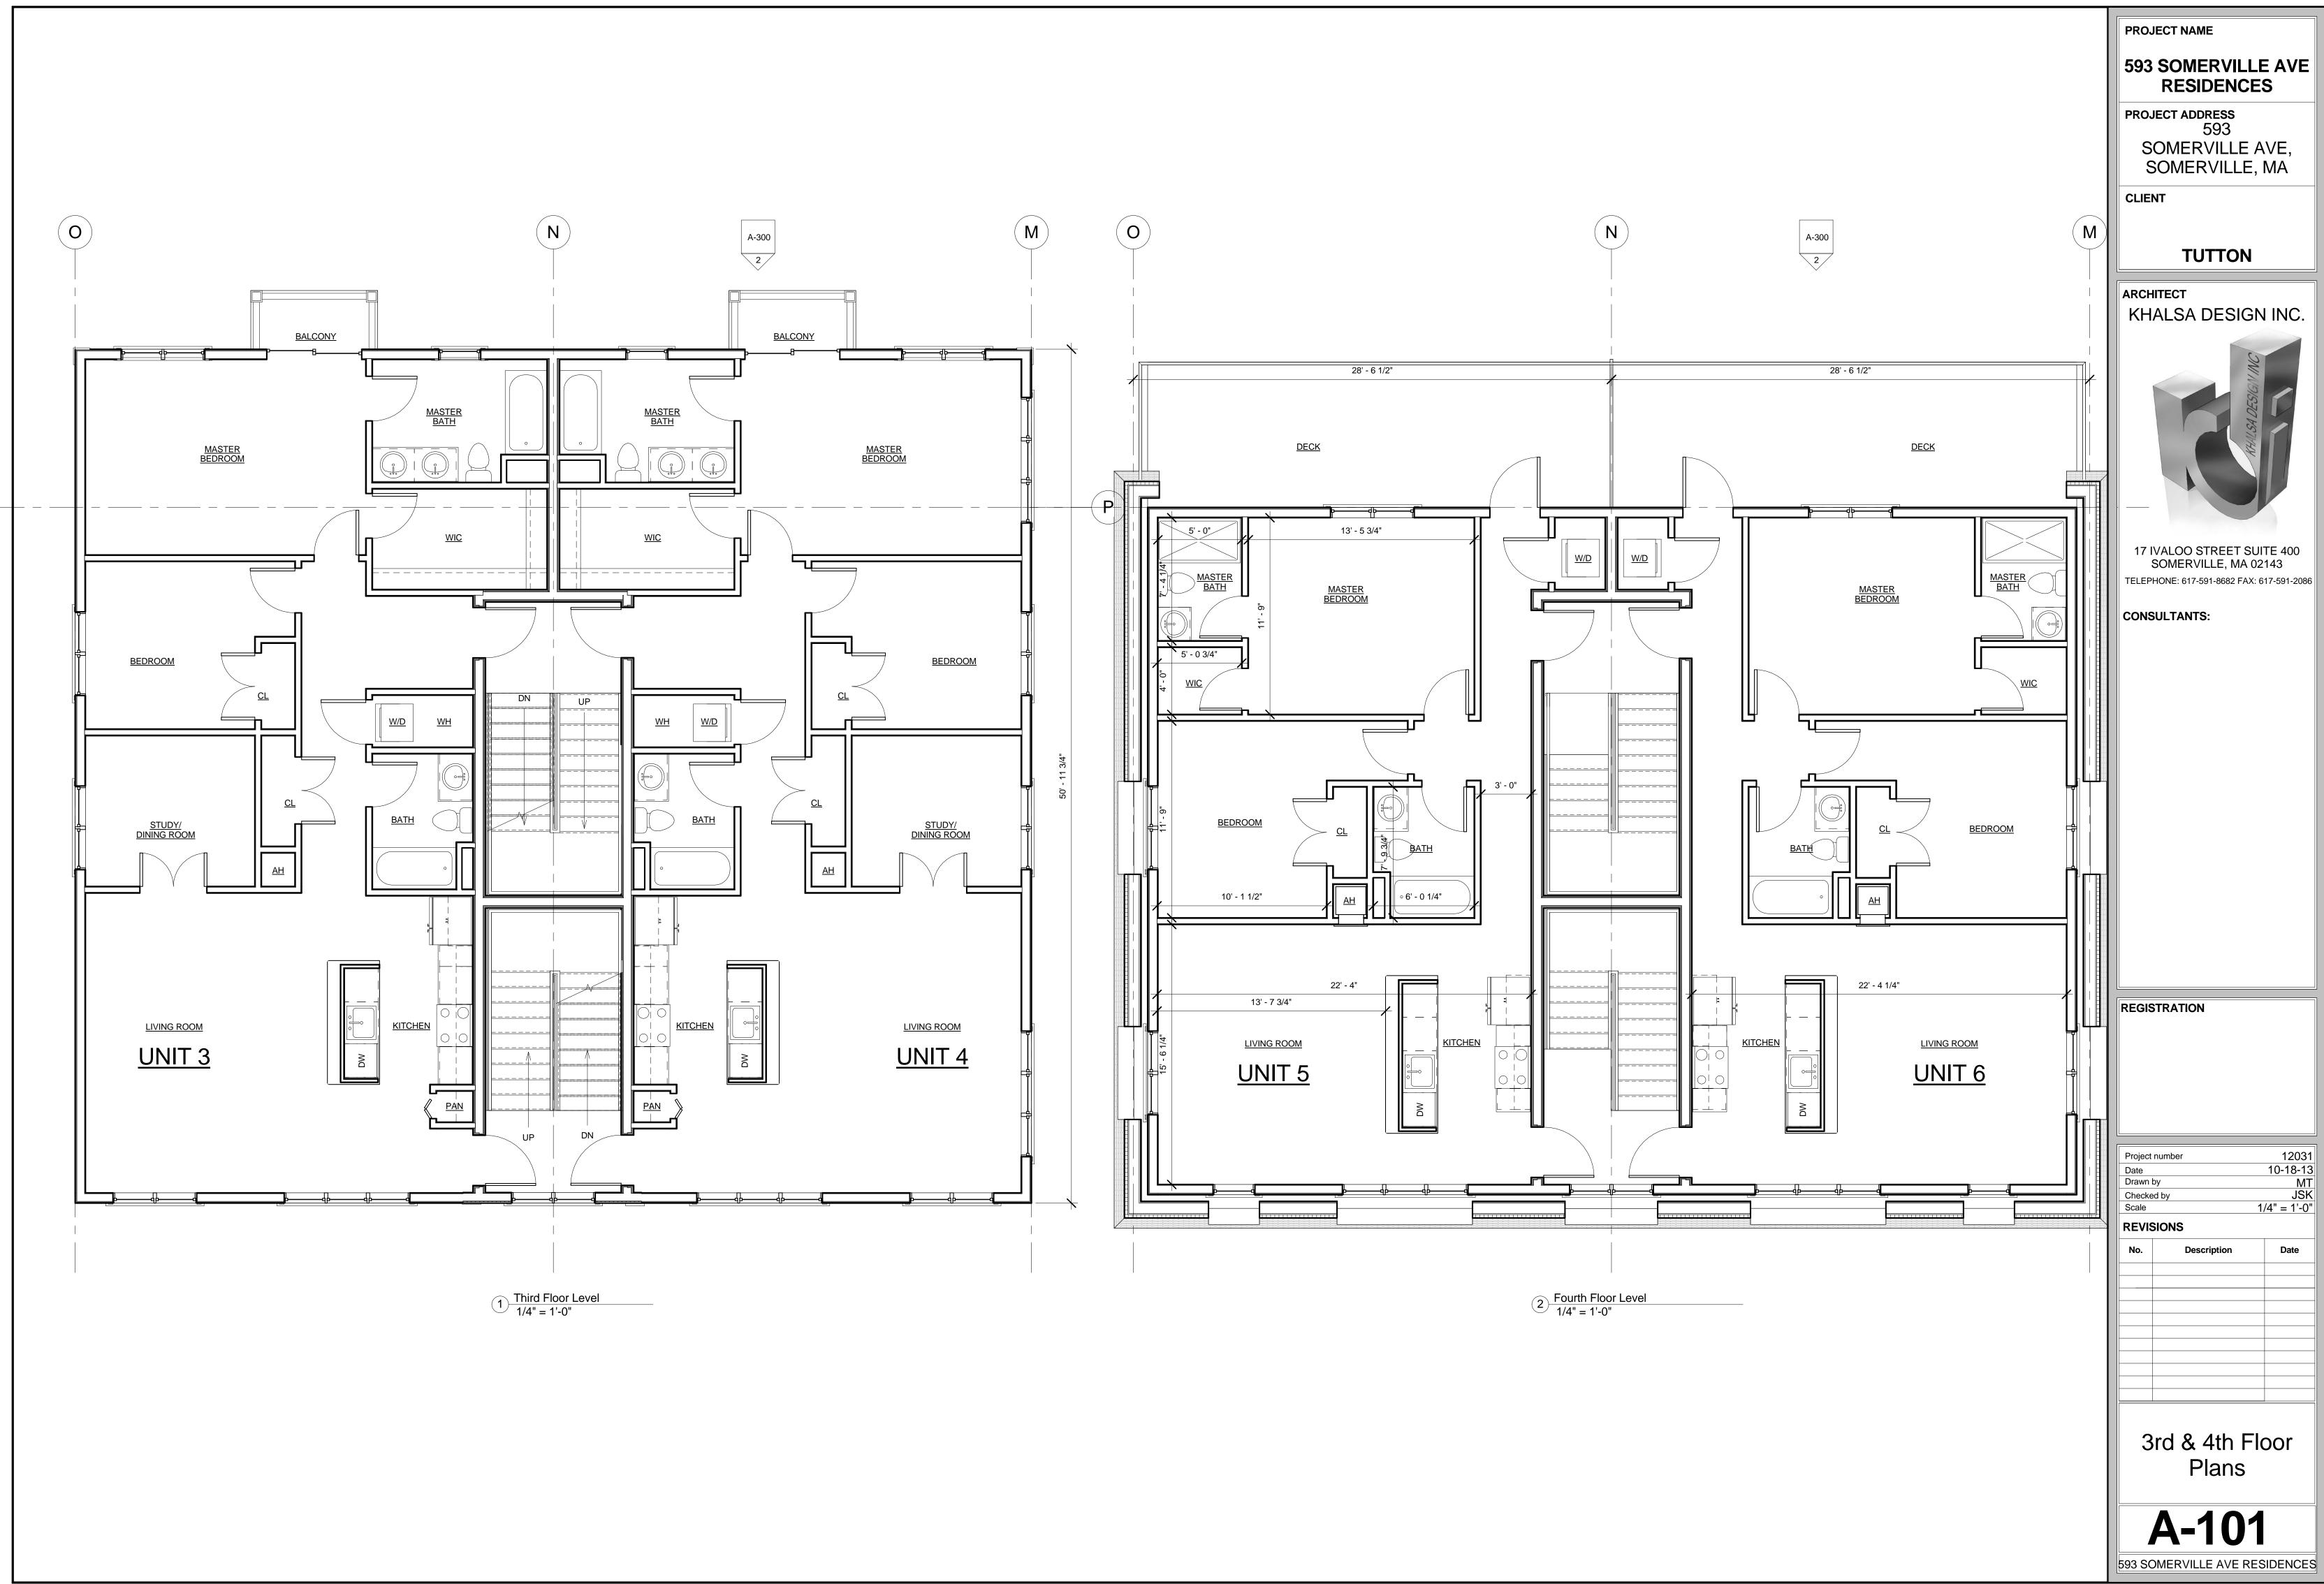

#### 593 SOMERVILLE AVE **RESIDENCES**

PROJECT ADDRESS

SOMERVILLE AVE, SOMERVILLE, MA

**TUTTON** 

ARCHITECT KHALSA DESIGN INC.

17 IVALOO STREET SUITE 400 SOMERVILLE, MA 02143 TELEPHONE: 617-591-8682 FAX: 617-591-2086

CONSULTANTS:

12031 10-18-13 JSK 1/4" = 1'-0"

Date

First & Second Floor Plans

**A-100** 

A-101

12031 10-18-13 MT JSK 1/4" = 1'-0"

Date