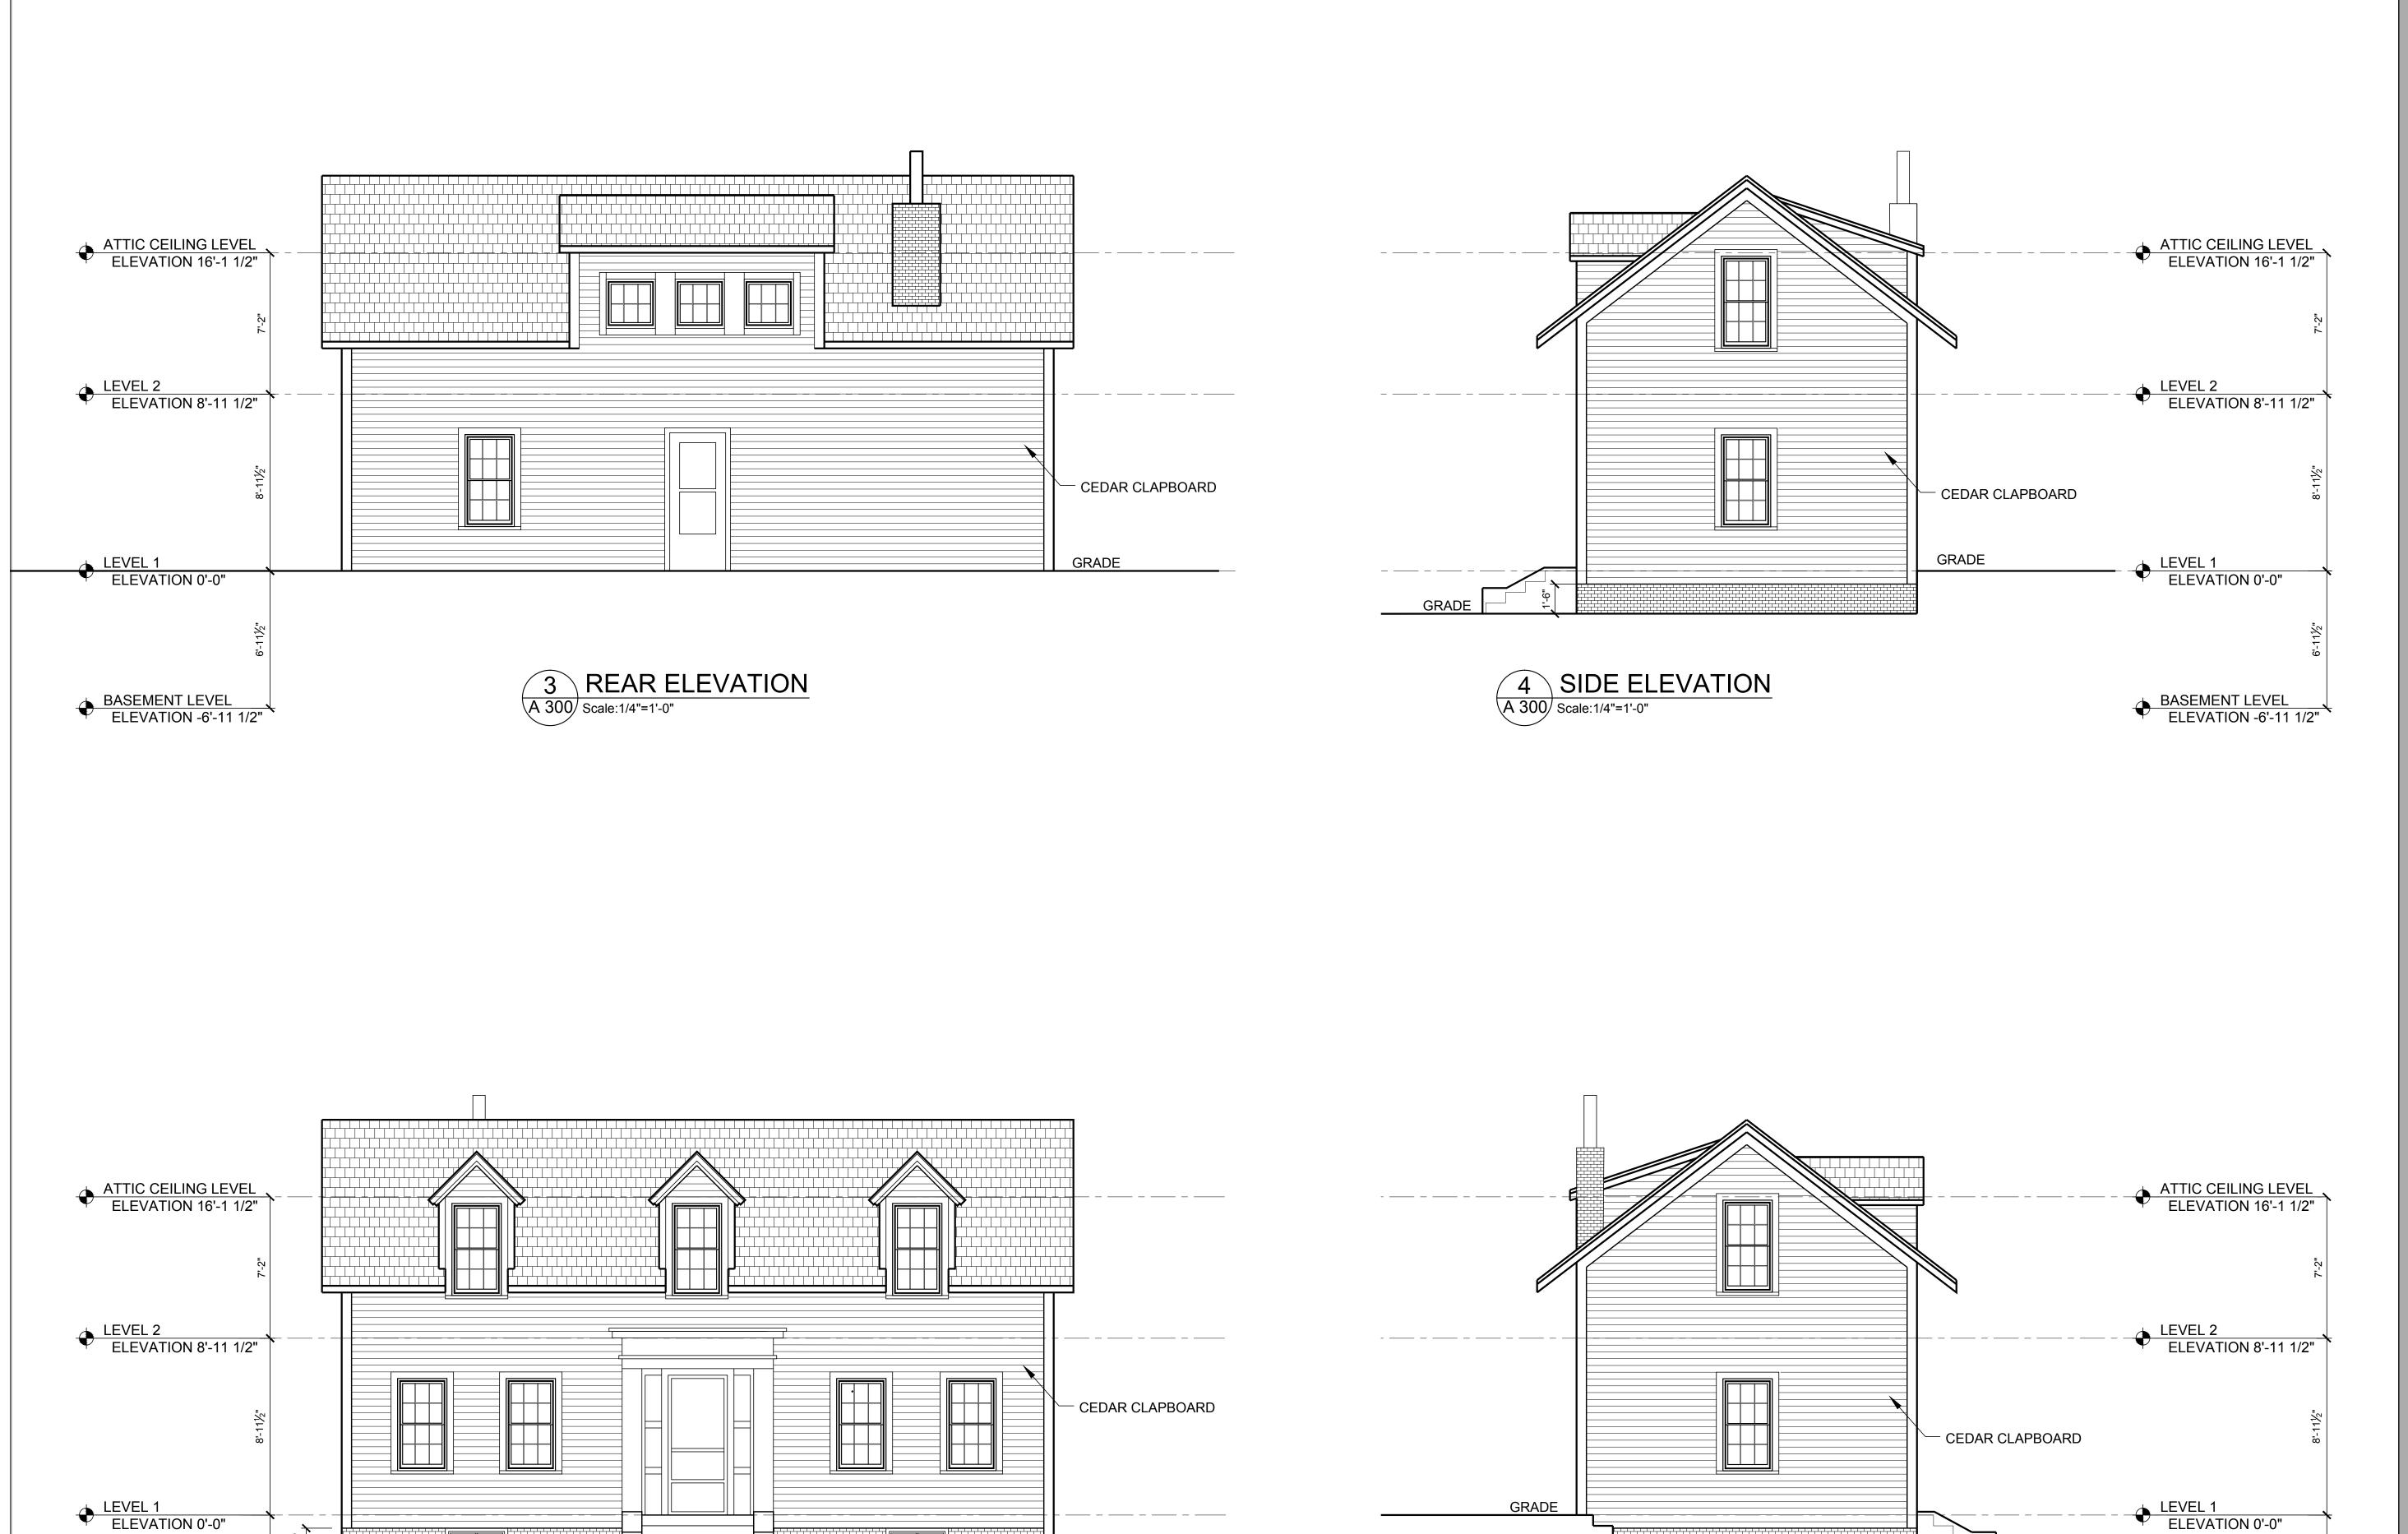

FRONT,SIDE,REAR ELEVATIONS

GRADE

BASEMENT LEVEL
ELEVATION -6'-11 1/2"

- BRICK LEDGE @ NEW
CONCRETE FOUNDATION

2 SIDE ELEVATION A 300 Scale:1/4"=1'-0"

A-103

PROJECT NAME