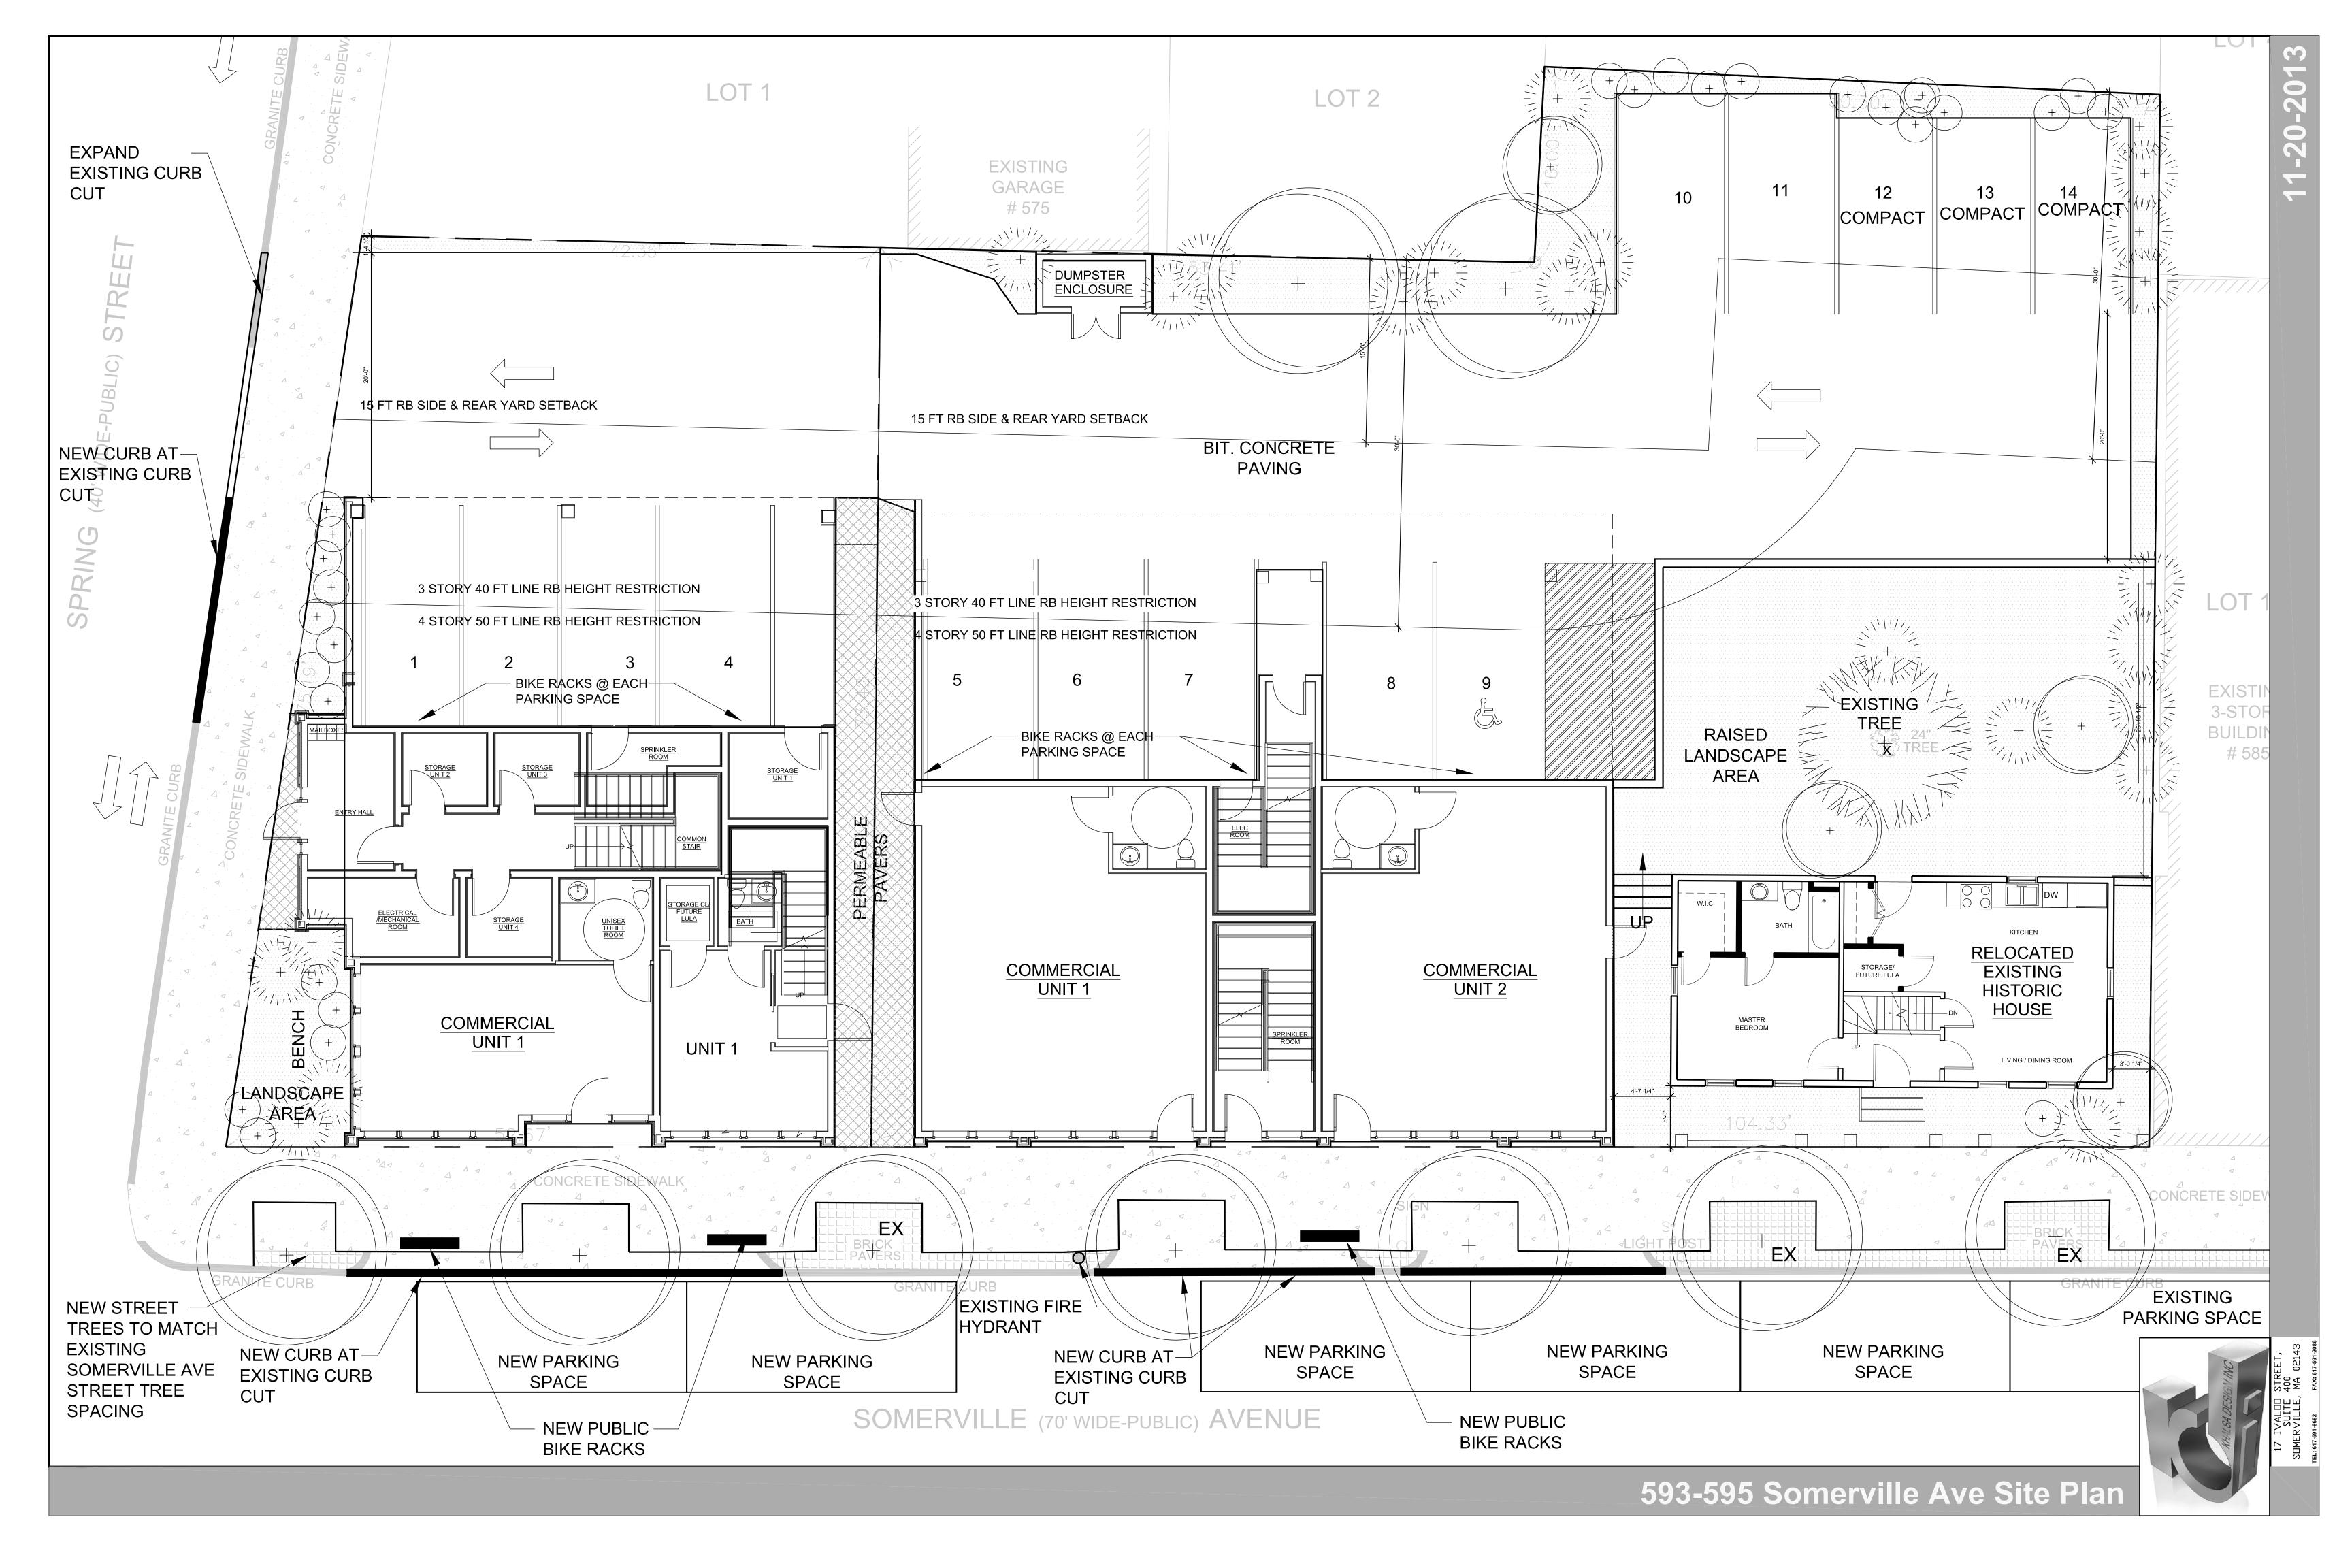

PROJECT NAME

593 - 595 SOMERVILLE AVE SOMERVILLE MA

ARCHITECT
KHALSA DESIGN INC.

17 IVALOO STREET, SUITE 400 SOMERVILLE, MA 02143 TELEPHONE 617-591-8682 FAX: 617-591-2086

LANDSCAPE ARCHITECT

Blair Hines Design Associates
318 Harvard Street, Suite 25
Brookline, MA 02446
T: 617-735-1180
F: 617-608-5025
W: www.blairhinesdesignassociates.com

REGISTRATION

| Project nu | ımber       | XX       |
|------------|-------------|----------|
| Date       |             | November |
| Drawn by   |             |          |
| Checked    | by          | K        |
| Scale      |             |          |
| REVISION   | ONS         |          |
| No.        | Description | Date     |
|            |             |          |
|            |             |          |
|            |             |          |
|            |             |          |
|            |             |          |
|            |             |          |
|            |             |          |
|            |             |          |