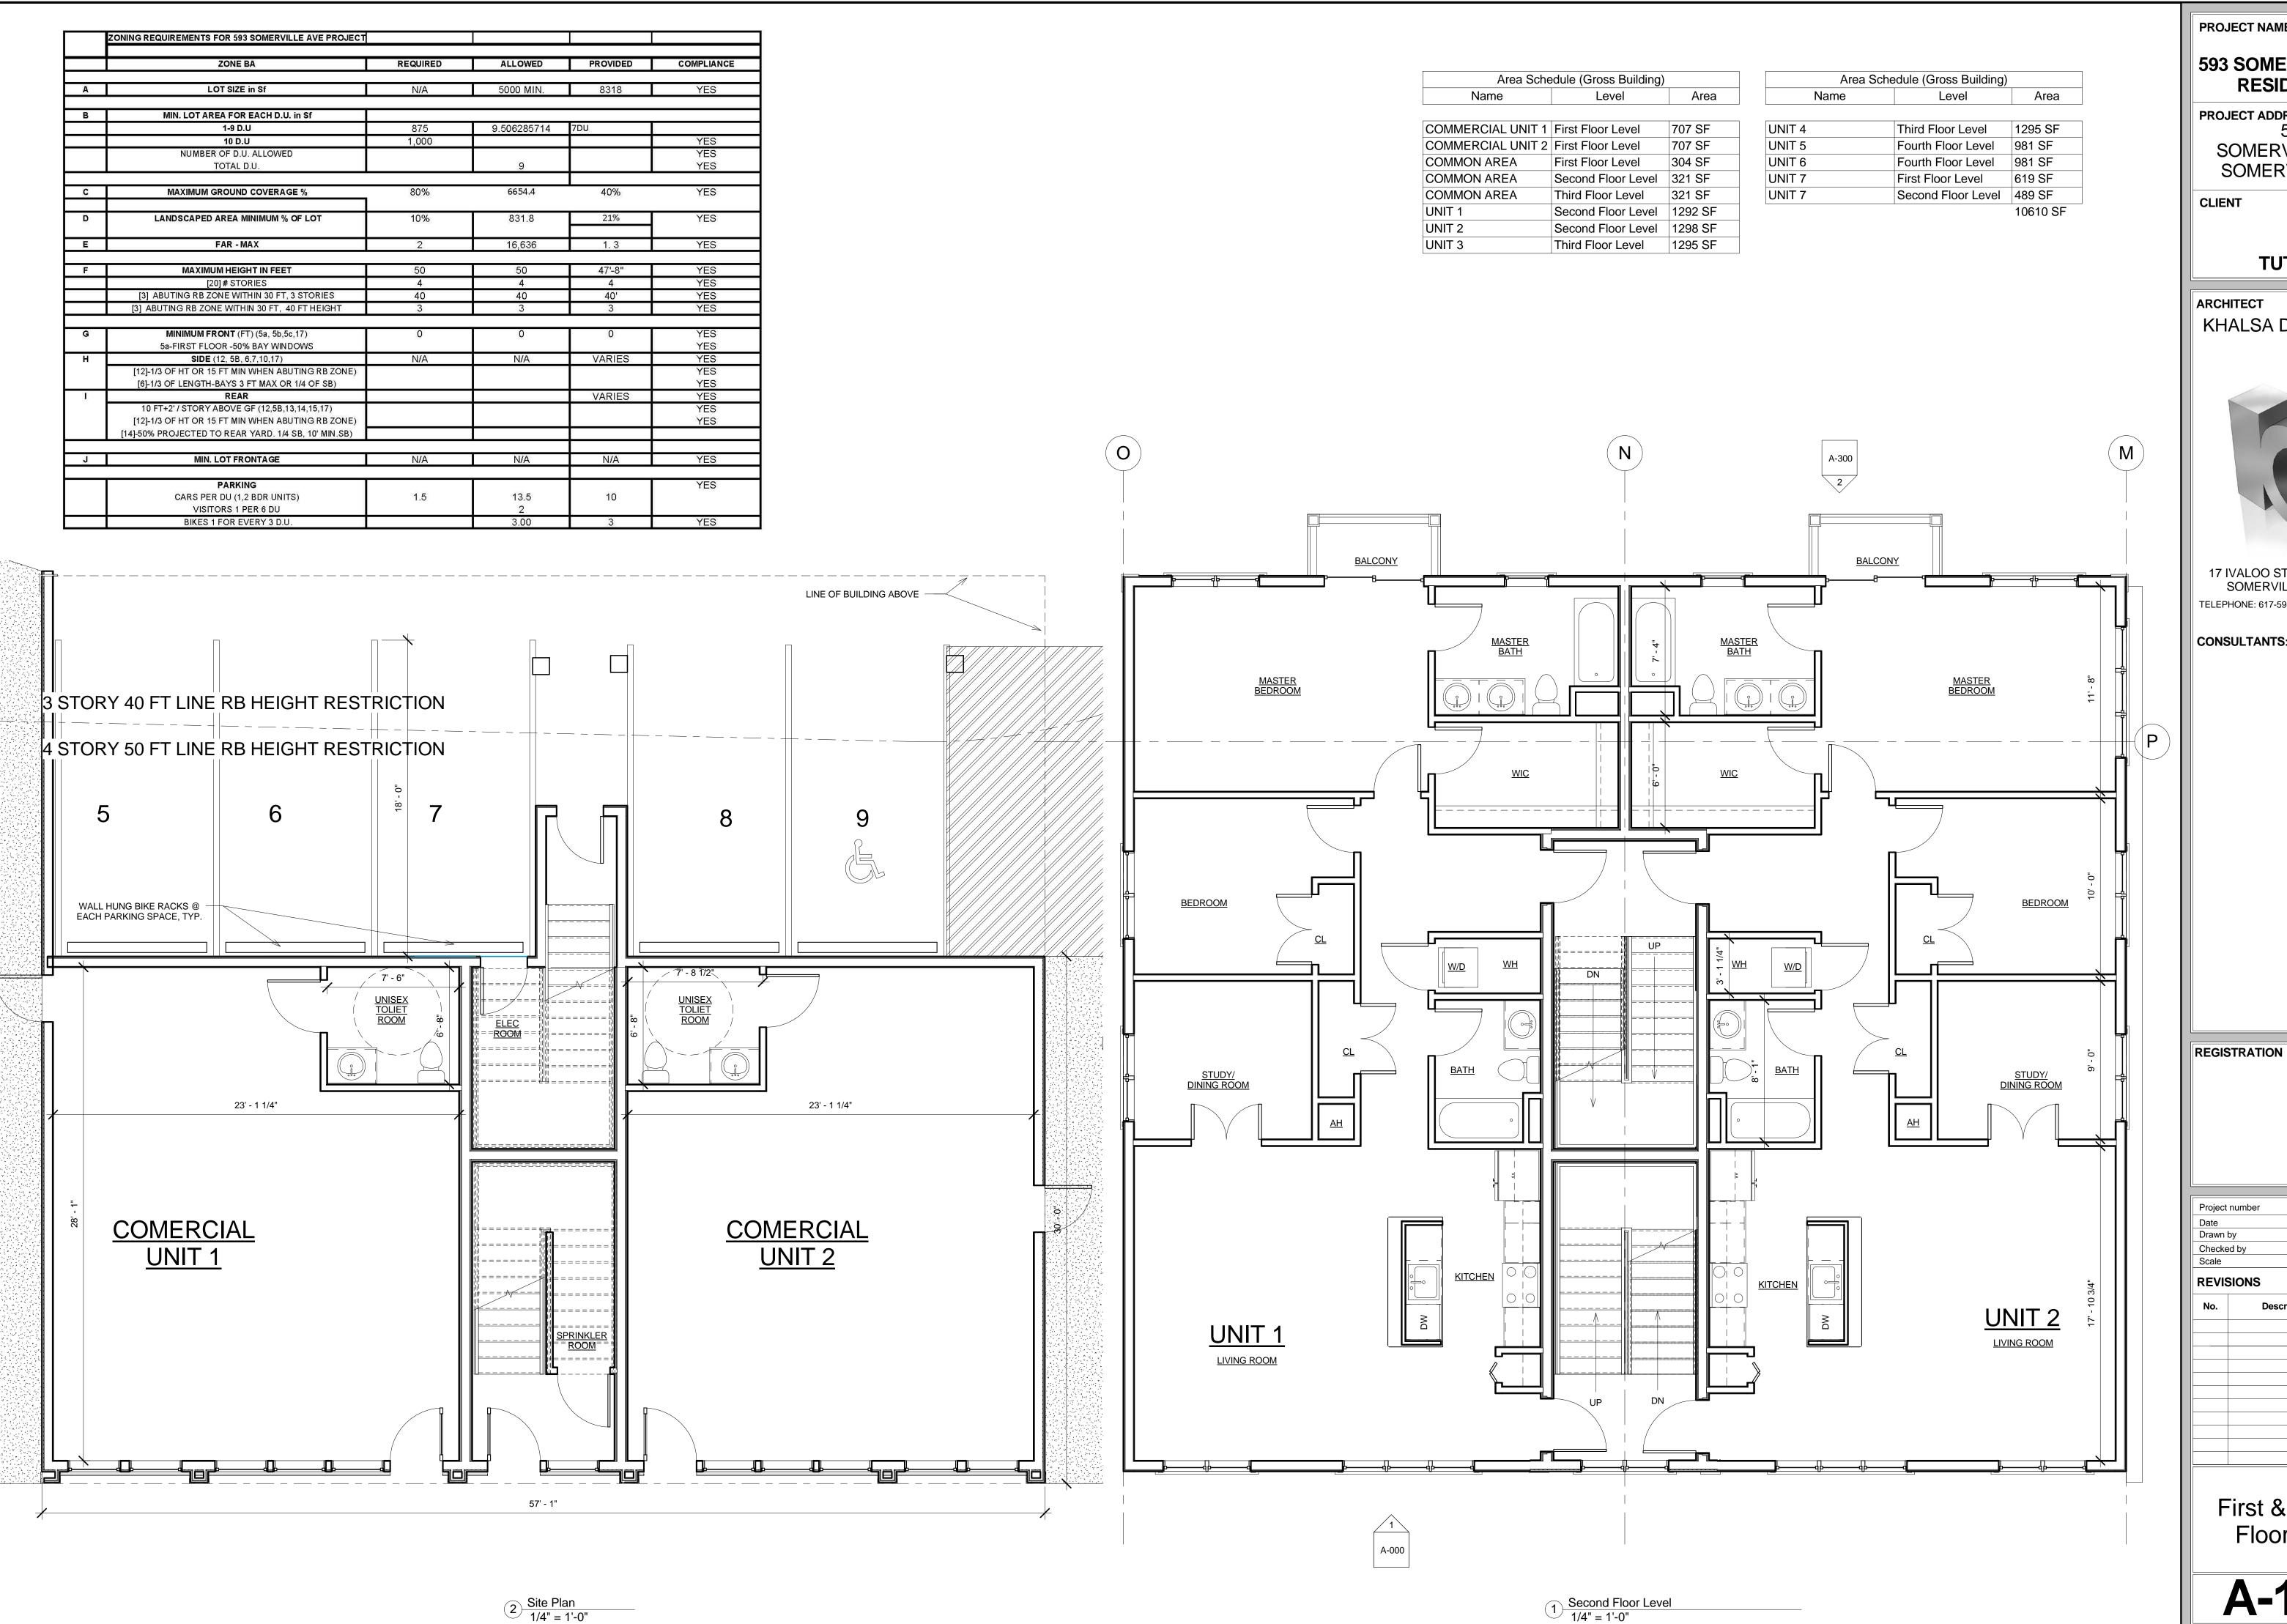

PROJECT NAME

593 - 595 SOMERVILLE AVE SOMERVILLE MA

ARCHITECT
KHALSA DESIGN INC.

17 IVALOO STREET, SUITE 400 SOMERVILLE, MA 02143 TELEPHONE 617-591-8682 FAX: 617-591-2086

LANDSCAPE ARCHITECT

Blair Hines Design Associates
318 Harvard Street, Suite 25
Brookline, MA 02446
T: 617-735-1180
F: 617-608-5025
W: www.blairhinesdesignassociates.com

REGISTRATION

| Project nu | ımber       | XX       |
|------------|-------------|----------|
| Date       |             | November |
| Drawn by   |             |          |
| Checked    | by          | K        |
| Scale      |             |          |
| REVISION   | ONS         |          |
| No.        | Description | Date     |
|            |             |          |
|            |             |          |
|            |             |          |
|            |             |          |
|            |             |          |
|            |             |          |
|            |             |          |
|            |             |          |