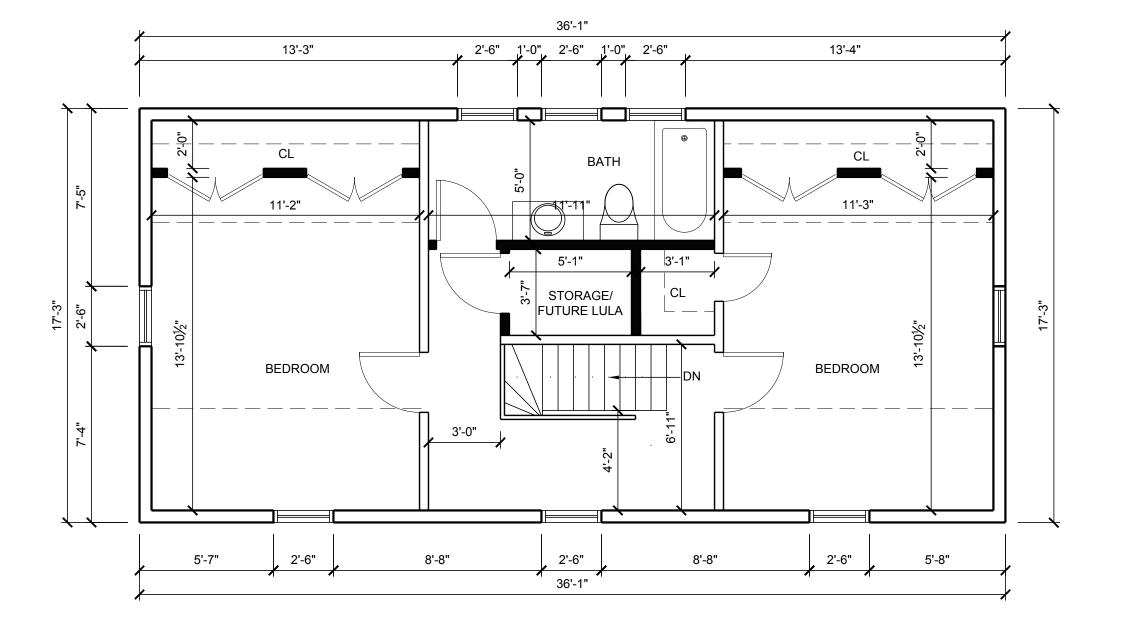

CONSULTANTS:

12031 10-18-13 JSK 1/4" = 1'-0"

Date

First & Second Floor Plans

**A-100** 

A-101

12031 10-18-13 MT JSK 1/4" = 1'-0"

Date