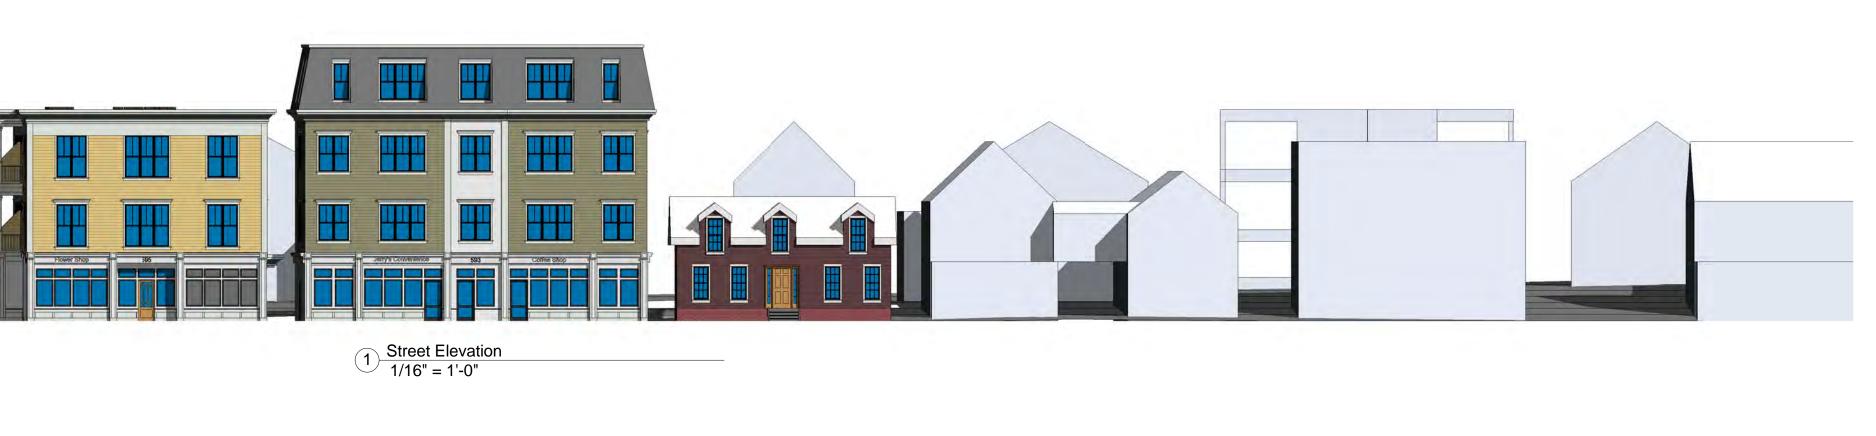

REGISTRATION

Street View & Perspectives

**A-303** 595-593 Somerville Ave

Copy of Street Elevation
1" = 30'-0"

3 3D View 2

4 A-300

2 FIRST FLOOR A100 Scale:1/4"=1'-0"

1 BASEMENT A100 Scale:1/4"=1'-0" PROJECT NAME
593 SOMEVILLE AVE
RESIDENCES